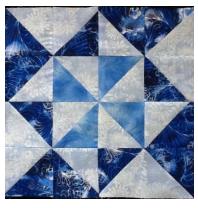

## Peace and Plenty - May Block of the Month 2019

12 ½ inches (12 inches finished)

Farm Journal and Farmer's Wife (Silver Anniversary 1945)

Also know as **Unknown Four Patch**- Hinson 1973

## **Piecing**

- 1. Make 4 half-square triangles from the light and medium triangles.
- 2. Make 12 half-square triangles from the dark and light triangles.
- 3. Press to the dark.
- 4. Make 4 of the following units. They should measure 6 ½ inches unfinished
- 5. Piece the block so the medium triangles form a pinwheel in the center.