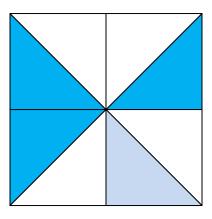

## **Piecing**

- 1. Make 4 half-square triangles from the light and medium triangles.
- 2. Make 12 half-square triangles from the dark and light triangles.
- 3. Press to the dark.
- 4. Make 4 of the following units. They should measure 6 ½ inches unfinished
- 5. Piece the block so the medium triangles form a pinwheel in the center.